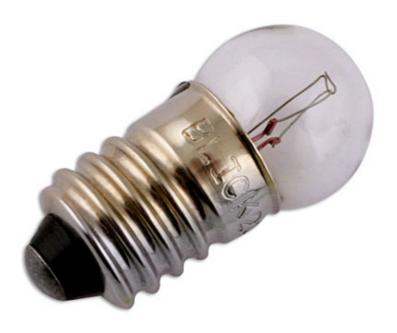

## Lucas Side & Instrument Bulb 24V 2.8W E10 OE650 10pc

The Lucas automotive bulb range consists of over 600 references covering cars, light and heavy duty commercial vehicles and motorcycles. With over 99 % vehicle parc coverage and an unrivaled reputation for quality, the Lucas automotive bulb offering is the obvious choice for both aftermarket and original equipment dealers throughout the world. Lucas automotive bulbs are instantly recognisable as a brand you can trust, with a heritage dating back to the earliest vehicles on the UK roads. The range has been continually developed over the years to remain at the forefront of technology whilst maintaining a broad coverage across classic cars.

## **Additional Information**

- Side & Instrument Bulb
- ANSI Code 650
- F10 MFS / 11mm
- 24v / 2.8 watt
- 10pc

http:///product/30562

LASER Kamasa Gunson Connect